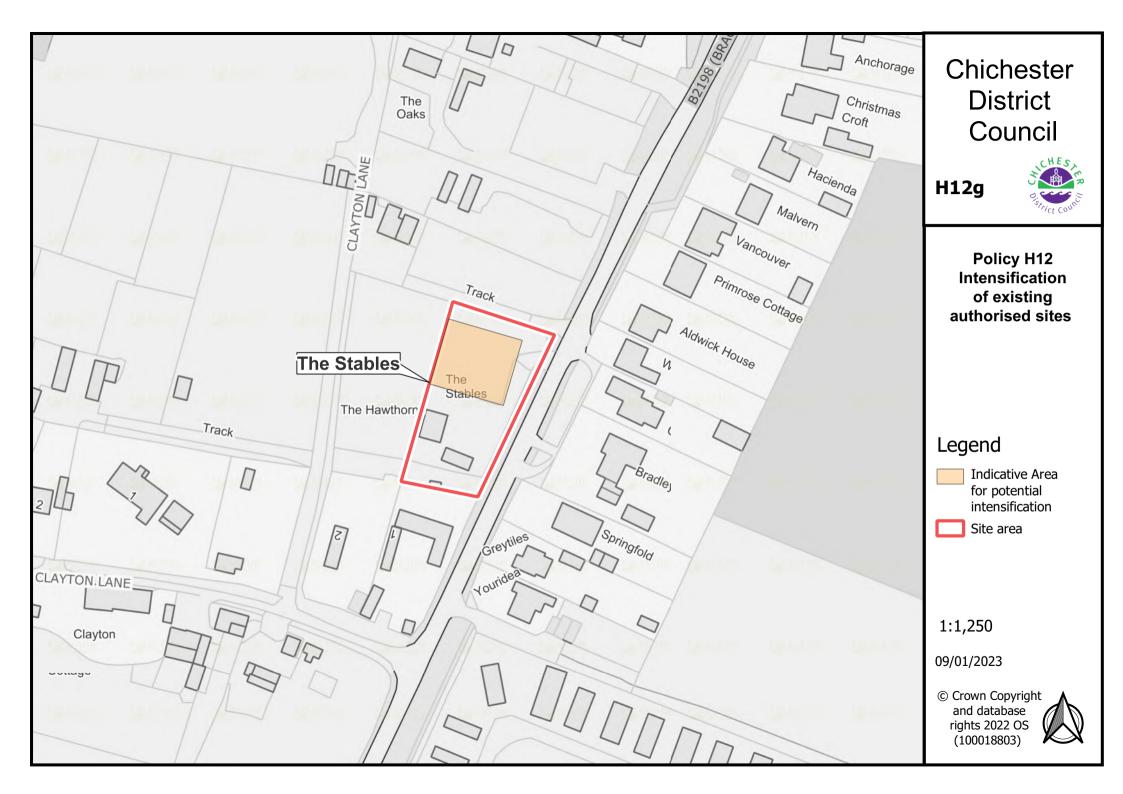

## **Chapter 5: Housing**

Policy H2: Strategic Locations/Allocations 2021-2039 – see Chapter 10 below for list of sites to be added to policies map.

Gypsy and Traveller: Policy H12 Intensification sites – the following to be added to the Policies Map:

- Map H12a Cherry West
- Map H12b Land at Lakeside Barn
- Map H12c Tower View Nurseries North and South
- Map H12d Connors, Scant Road East
- Map H12e Greenacre
- Map H12f Sunrise, Southbourne
- Map H12g The Stables, Bracklesham Lane
- Map H12h Five Paddocks Farm