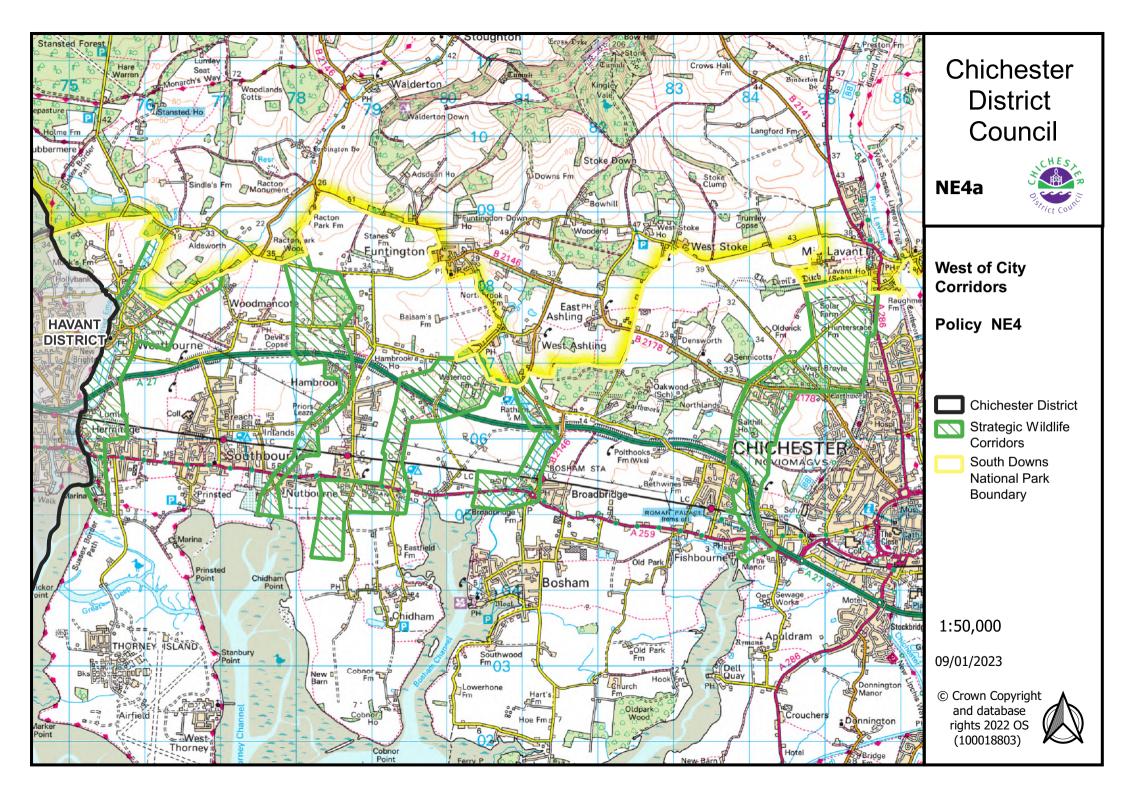

#### **Chapter 4: Climate Change and the Natural Environment**

Policy NE4 Strategic Wildlife Corridors – to be added as detailed on Map NE4a West of City Corridors and Map NE4b East of City Corridors.

Policy NE18 Source Protection Zones – Zones 1 and 1c to be added as detailed on Map NE18a.