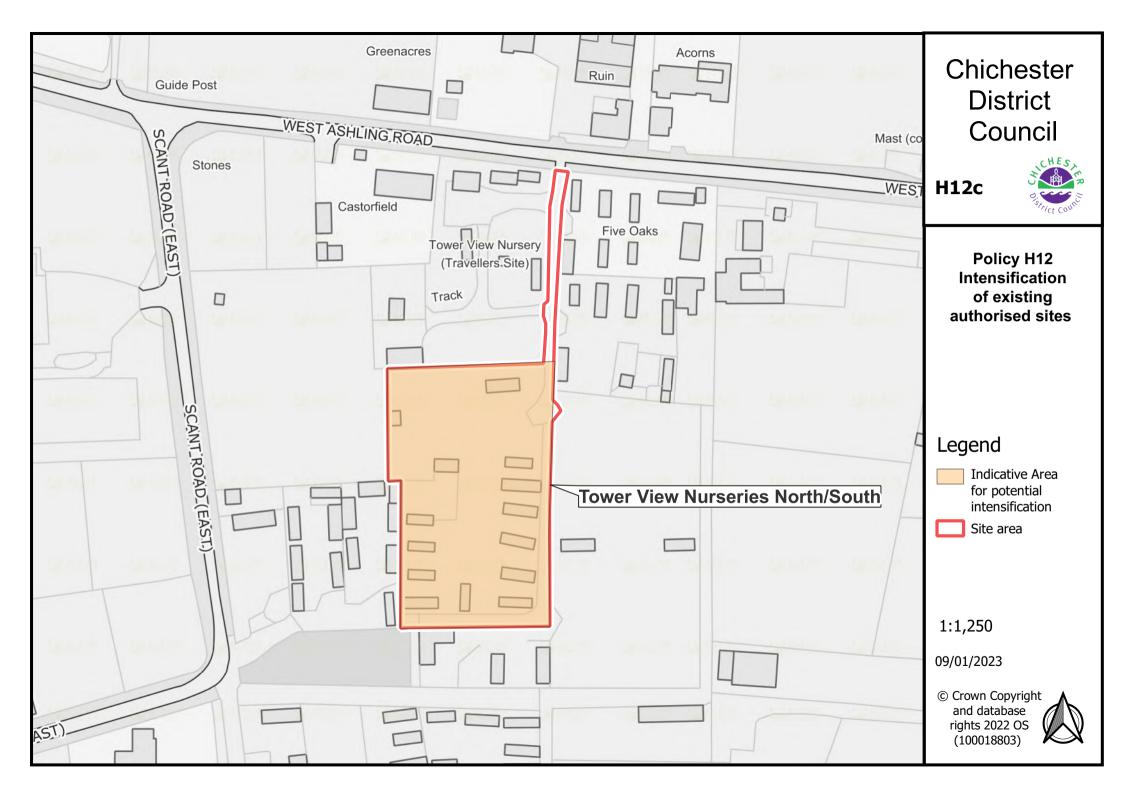

## **Chapter 5: Housing**

Policy H2: Strategic Locations/Allocations 2021-2039 – see Chapter 10 below for list of sites to be added to policies map.

Gypsy and Traveller: Policy H12 Intensification sites – the following to be added to the Policies Map:

- Map H12a Cherry West
- Map H12b Land at Lakeside Barn
- Map H12c Tower View Nurseries North and South
- Map H12d Connors, Scant Road East
- Map H12e Greenacre
- Map H12f Sunrise, Southbourne
- Map H12g The Stables, Bracklesham Lane
- Map H12h Five Paddocks Farm