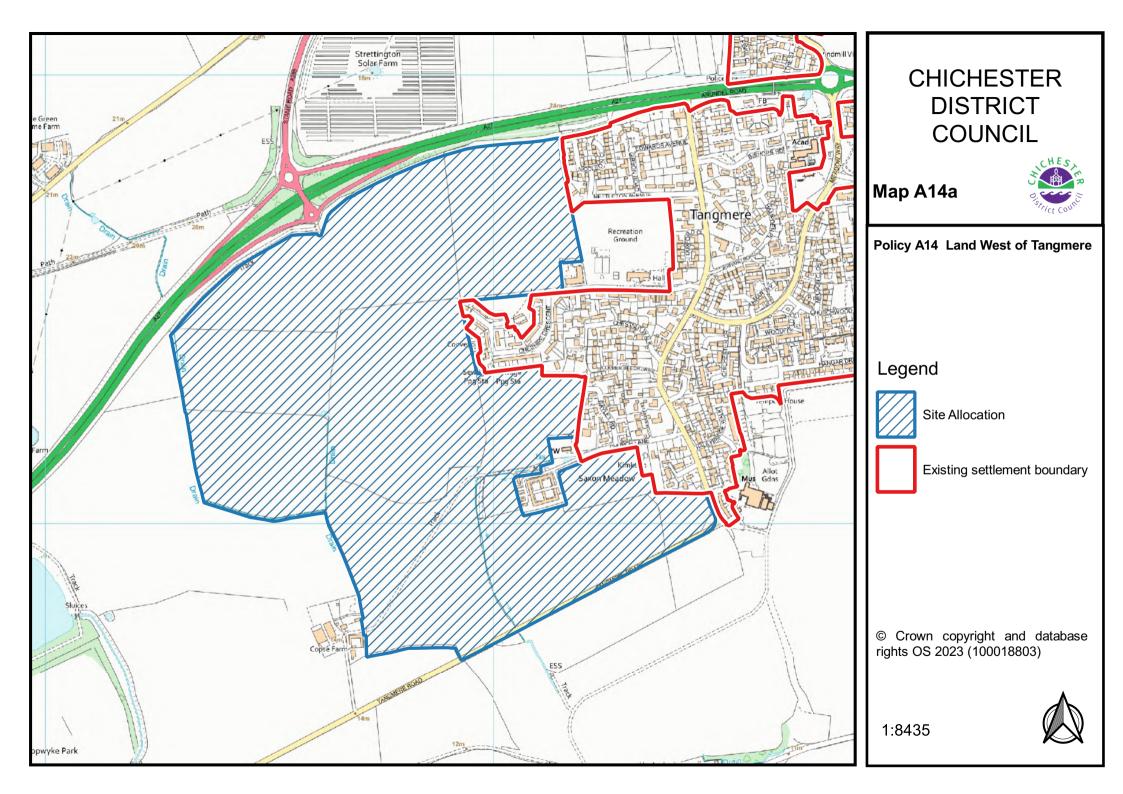

## **Chapter 10: Strategic and Area Based Policies**

The following to be added to the Policies Map:

- Policy A3: Southern Gateway Development Principles Southern Gateway Regeneration Area; Policy A4: Southern Gateway Bus Station - Bus Depot and Basin Road Car Park; and Policy A5: Southern Gateway – Police Field, Kingsham Road – Map A3-5a
- Policy A6: West of Chichester Map A6a
- Policy A7: Land at Shopwyke (Oving Parish) Map A7a
- Policy A8: Land East of Chichester Map A8a
- Policy A9: Westhampnett/North East Chichester Map A9a
- Policy A10: Land at Maudlin Farm Map A10a
- Policy A11: Highgrove Farm, Bosham Map A11a
- Policy A14: Land West of Tangmere Map A14a
- Policy A16: Goodwood Motor Circuit and Airfield Map A16a
- Policy A17: Development within the vicinity of Goodwood Motor Circuit and Airfield – Map A17a
- Policy A20: Land South of Bognor Road (employment allocation) Map A20a
- Policy A21: Land East of Rolls Royce (safeguarded employment land) Map A21a