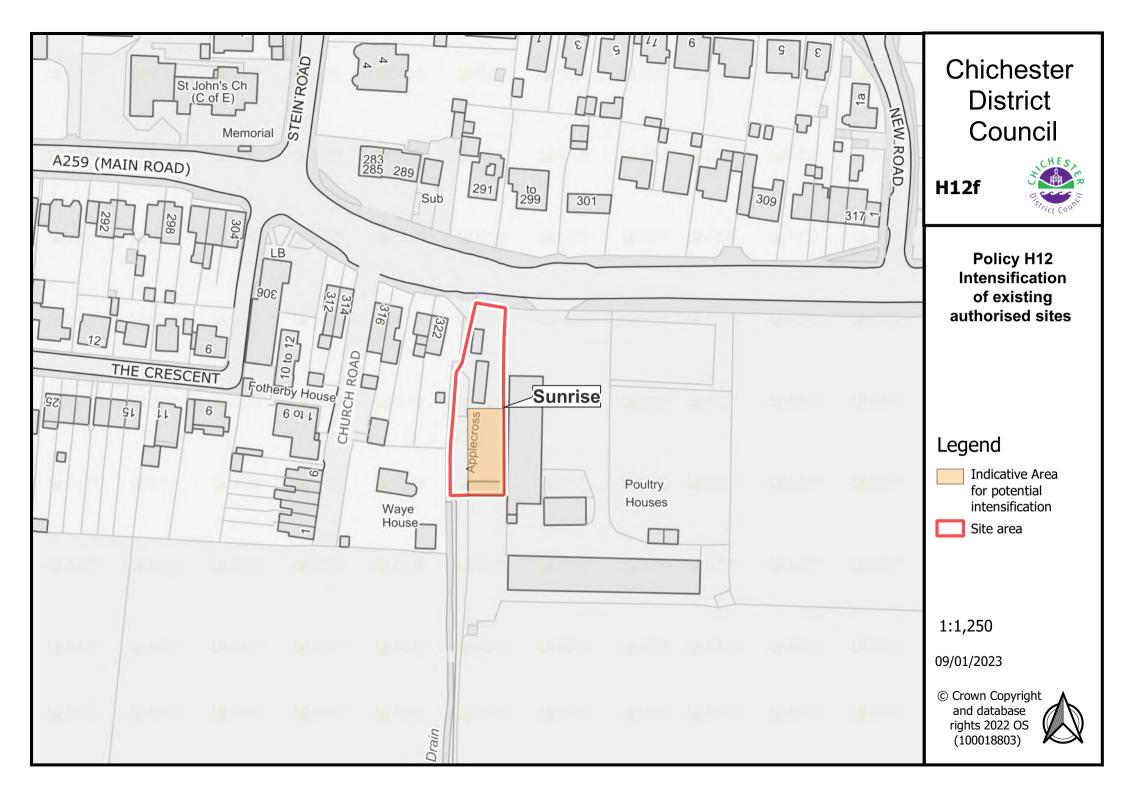

## **Chapter 5: Housing**

Policy H2: Strategic Locations/Allocations 2021-2039 – see Chapter 10 below for list of sites to be added to policies map.

Gypsy and Traveller: Policy H12 Intensification sites – the following to be added to the Policies Map:

- Map H12a Cherry West
- Map H12b Land at Lakeside Barn
- Map H12c Tower View Nurseries North and South
- Map H12d Connors, Scant Road East
- Map H12e Greenacre
- Map H12f Sunrise, Southbourne
- Map H12g The Stables, Bracklesham Lane
- Map H12h Five Paddocks Farm