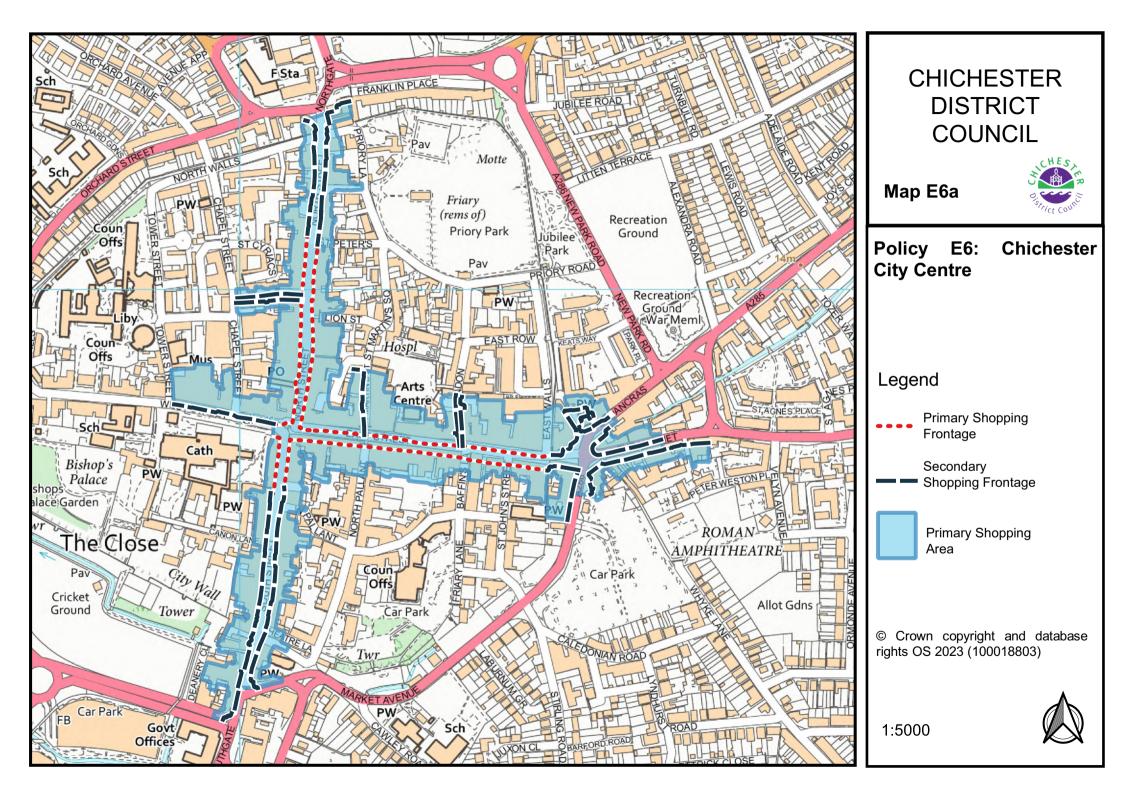

Policy E6 Chichester City Centre – primary shopping area; primary shopping frontage and secondary shopping frontage to be added as detailed on Map E6a.