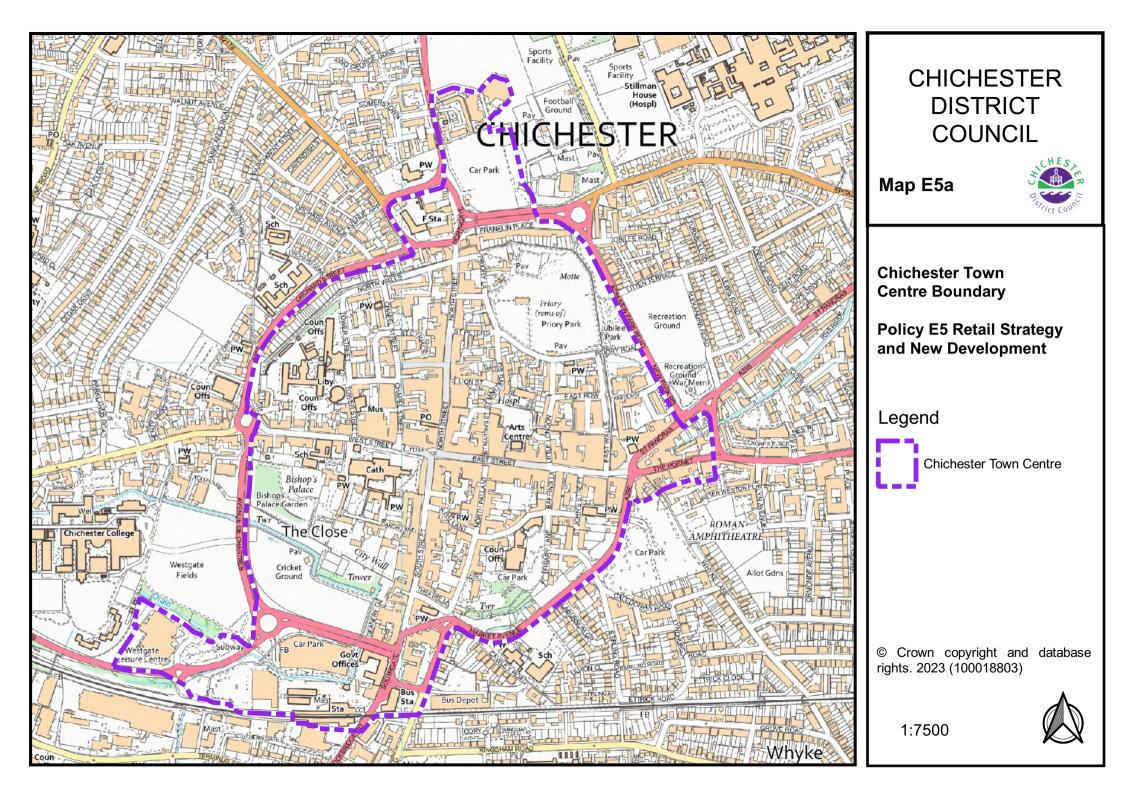

#### **Chapter 7: Employment and Economy**

Policy E3 Addressing Horticultural Needs – extension and deletions to Runcton Horticultural Development Area to be added as detailed on Map E3a.

Policy E5 Retail Strategy and New Development – revised Town Centre boundary to be added to the Policies Map as detailed on Map E5a.