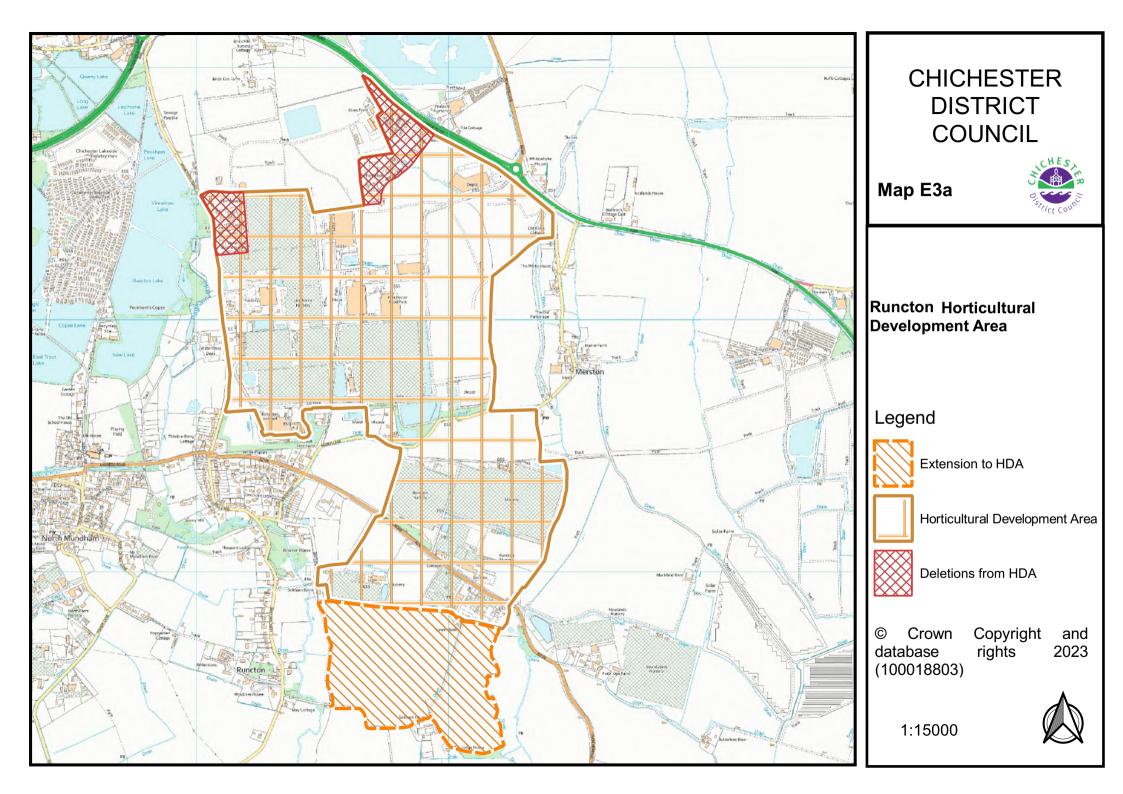

#### **Chapter 7: Employment and Economy**

Policy E3 Addressing Horticultural Needs – extension and deletions to Runcton Horticultural Development Area to be added as detailed on Map E3a.

Policy E5 Retail Strategy and New Development – revised Town Centre boundary to be added to the Policies Map as detailed on Map E5a.