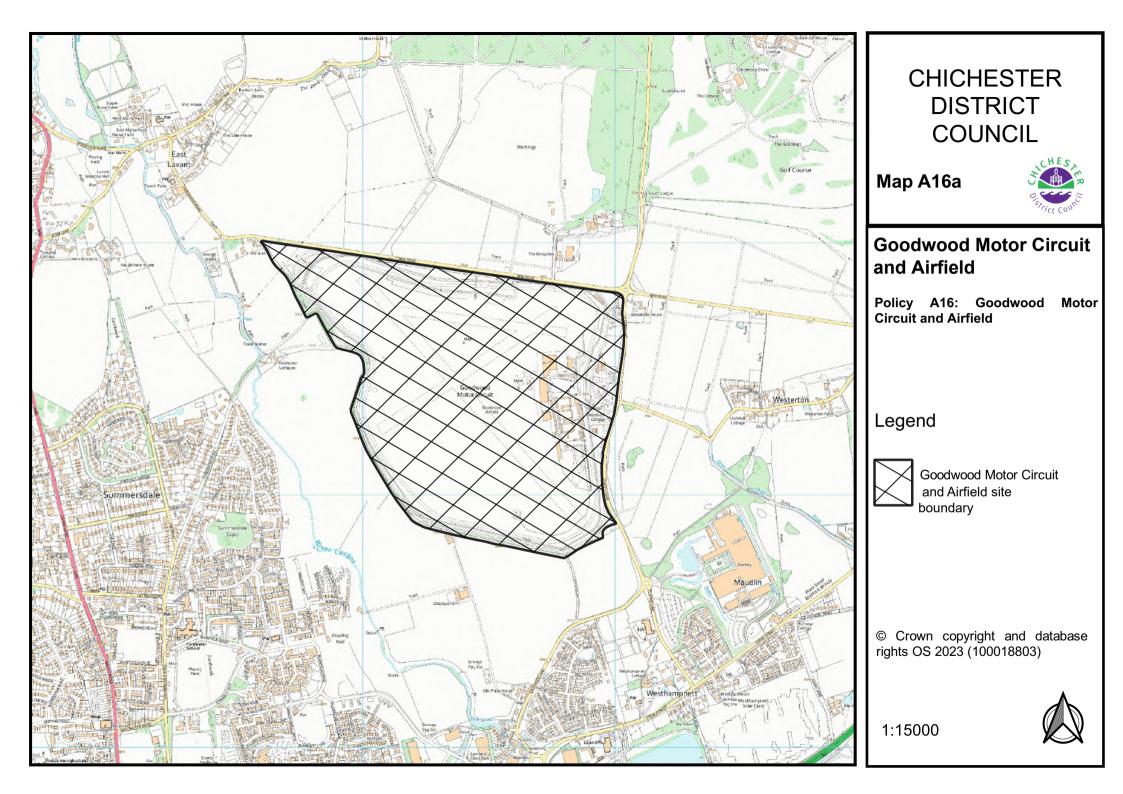

## **Chapter 10: Strategic and Area Based Policies**

The following to be added to the Policies Map:

- Policy A3: Southern Gateway Development Principles Southern Gateway Regeneration Area; Policy A4: Southern Gateway Bus Station - Bus Depot and Basin Road Car Park; and Policy A5: Southern Gateway – Police Field, Kingsham Road – Map A3-5a
- Policy A6: West of Chichester Map A6a
- Policy A7: Land at Shopwyke (Oving Parish) Map A7a
- Policy A8: Land East of Chichester Map A8a
- Policy A9: Westhampnett/North East Chichester Map A9a
- Policy A10: Land at Maudlin Farm Map A10a
- Policy A11: Highgrove Farm, Bosham Map A11a
- Policy A14: Land West of Tangmere Map A14a
- Policy A16: Goodwood Motor Circuit and Airfield Map A16a
- Policy A17: Development within the vicinity of Goodwood Motor Circuit and Airfield – Map A17a
- Policy A20: Land South of Bognor Road (employment allocation) Map A20a
- Policy A21: Land East of Rolls Royce (safeguarded employment land) Map A21a