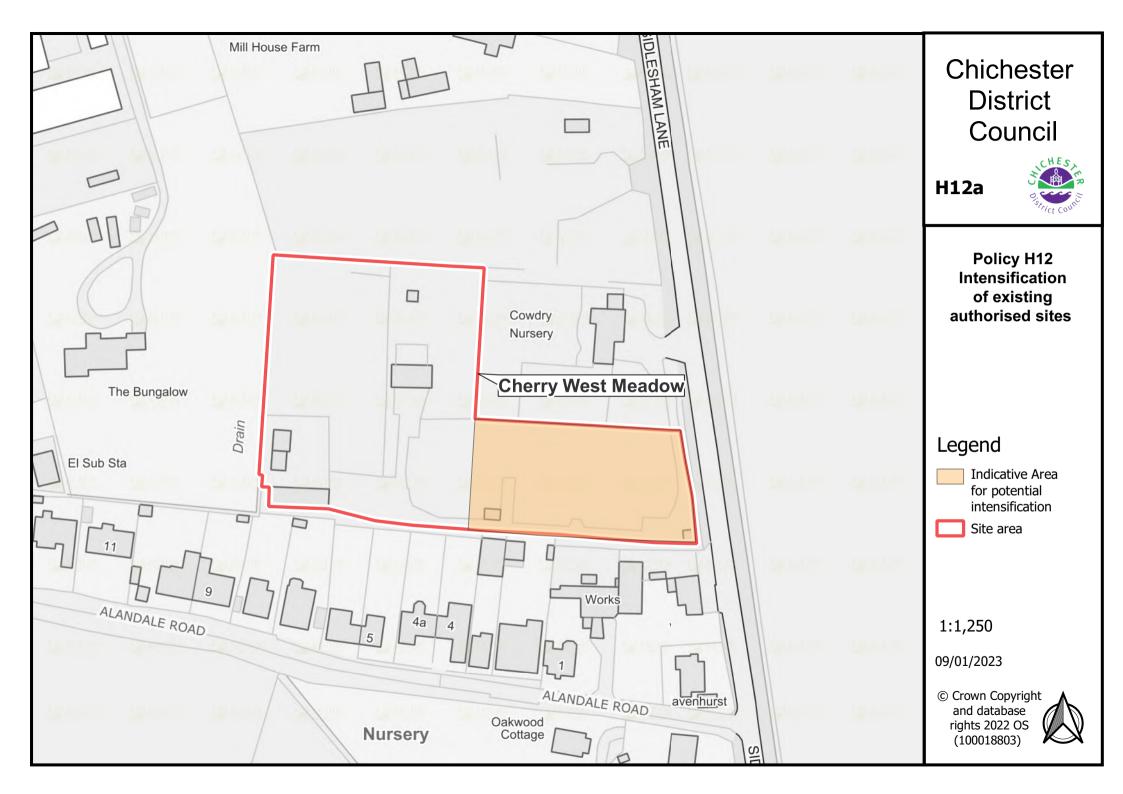

## **Chapter 5: Housing**

Policy H2: Strategic Locations/Allocations 2021-2039 – see Chapter 10 below for list of sites to be added to policies map.

Gypsy and Traveller: Policy H12 Intensification sites – the following to be added to the Policies Map:

- Map H12a Cherry West
- Map H12b Land at Lakeside Barn
- Map H12c Tower View Nurseries North and South
- Map H12d Connors, Scant Road East
- Map H12e Greenacre
- Map H12f Sunrise, Southbourne
- Map H12g The Stables, Bracklesham Lane
- Map H12h Five Paddocks Farm