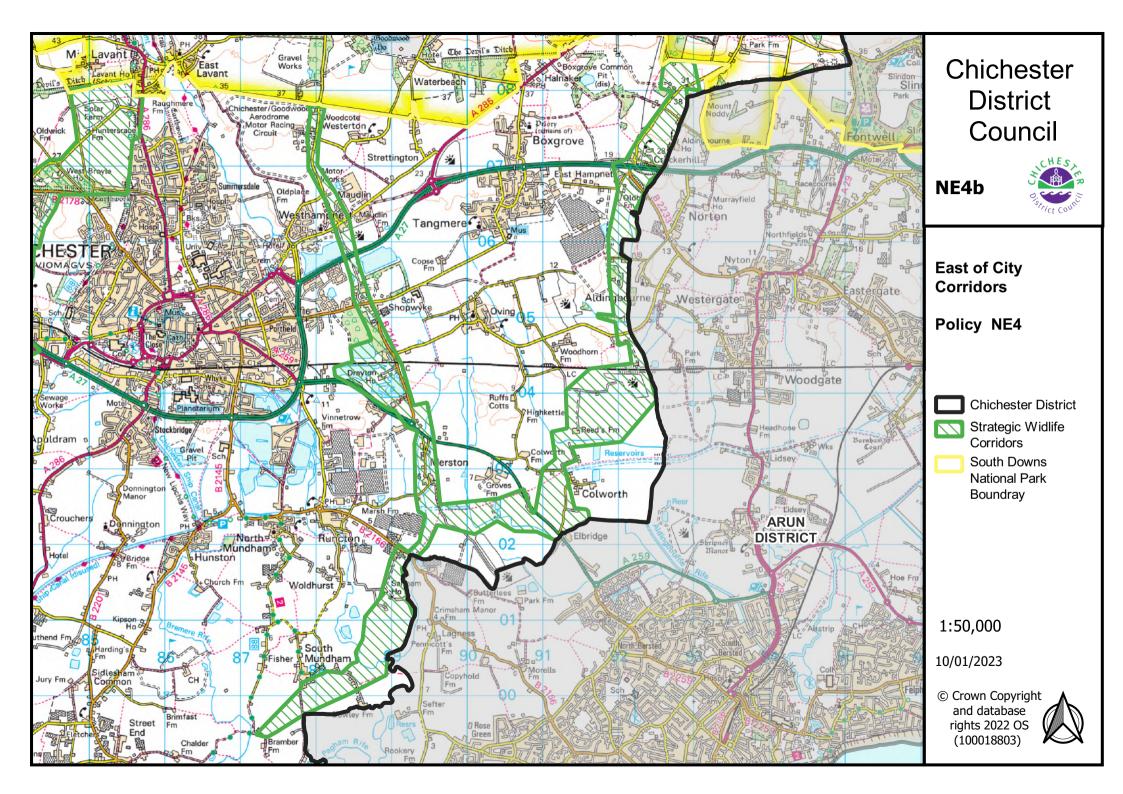

#### **Chapter 4: Climate Change and the Natural Environment**

Policy NE4 Strategic Wildlife Corridors – to be added as detailed on Map NE4a West of City Corridors and Map NE4b East of City Corridors.

Policy NE18 Source Protection Zones – Zones 1 and 1c to be added as detailed on Map NE18a.