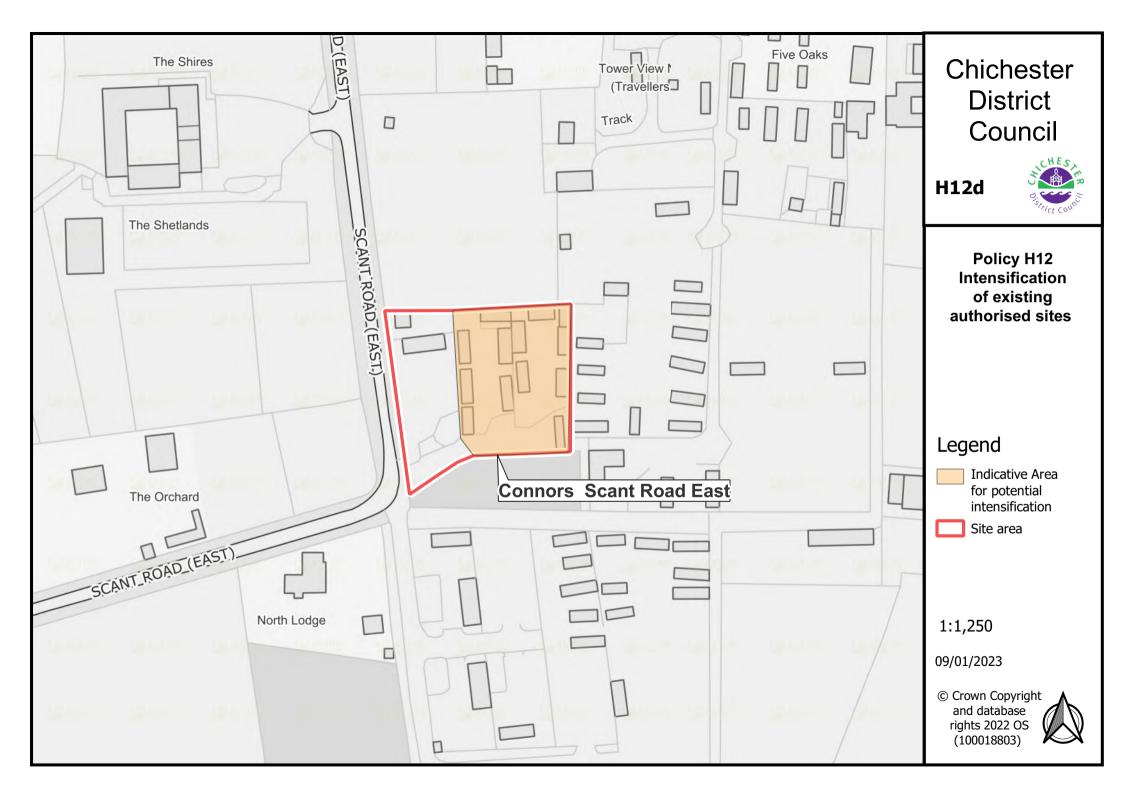

## **Chapter 5: Housing**

Policy H2: Strategic Locations/Allocations 2021-2039 – see Chapter 10 below for list of sites to be added to policies map.

Gypsy and Traveller: Policy H12 Intensification sites – the following to be added to the Policies Map:

- Map H12a Cherry West
- Map H12b Land at Lakeside Barn
- Map H12c Tower View Nurseries North and South
- Map H12d Connors, Scant Road East
- Map H12e Greenacre
- Map H12f Sunrise, Southbourne
- Map H12g The Stables, Bracklesham Lane
- Map H12h Five Paddocks Farm