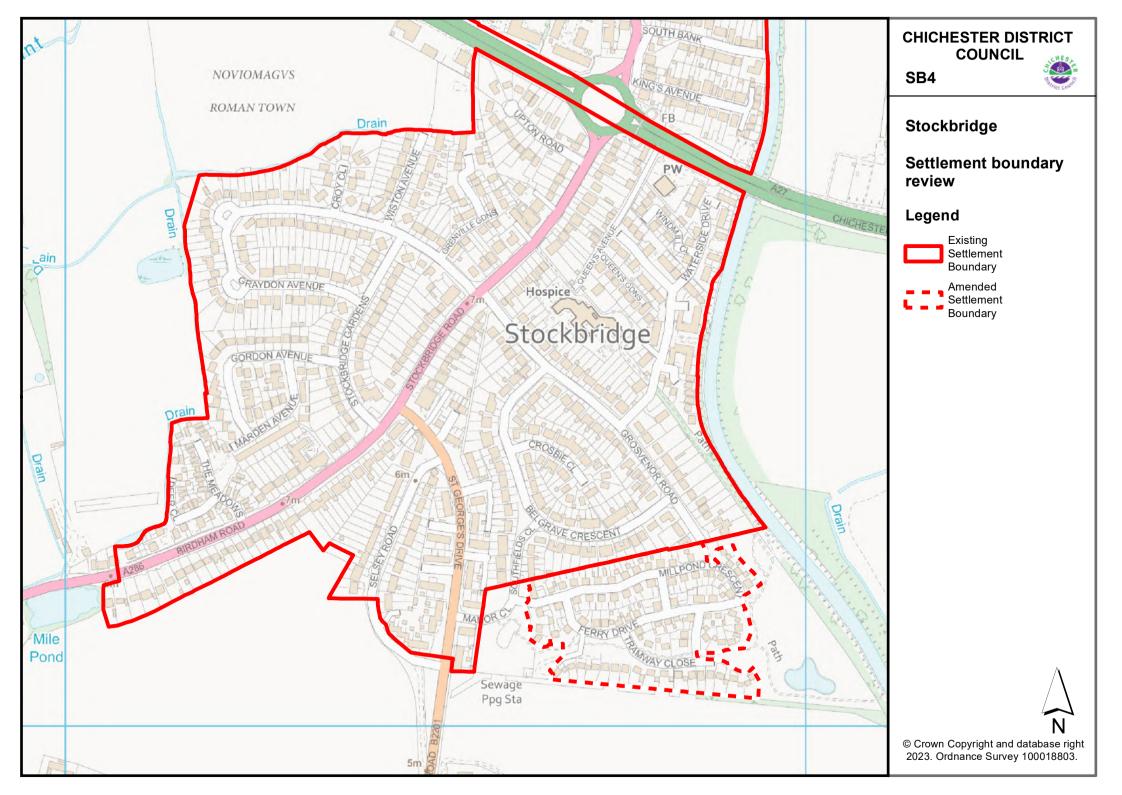

## **Chapter 3: Spatial Strategy**

Policy S2 Settlement Hierarchy – settlement boundaries to be added as detailed on the following maps:

- Map SB1 Chichester City;
- Map SB2 East Wittering & Bracklesham;
- Map SB3 North Mundham;
- Map SB4 Stockbridge;
- Map SB5 Westhampnett.