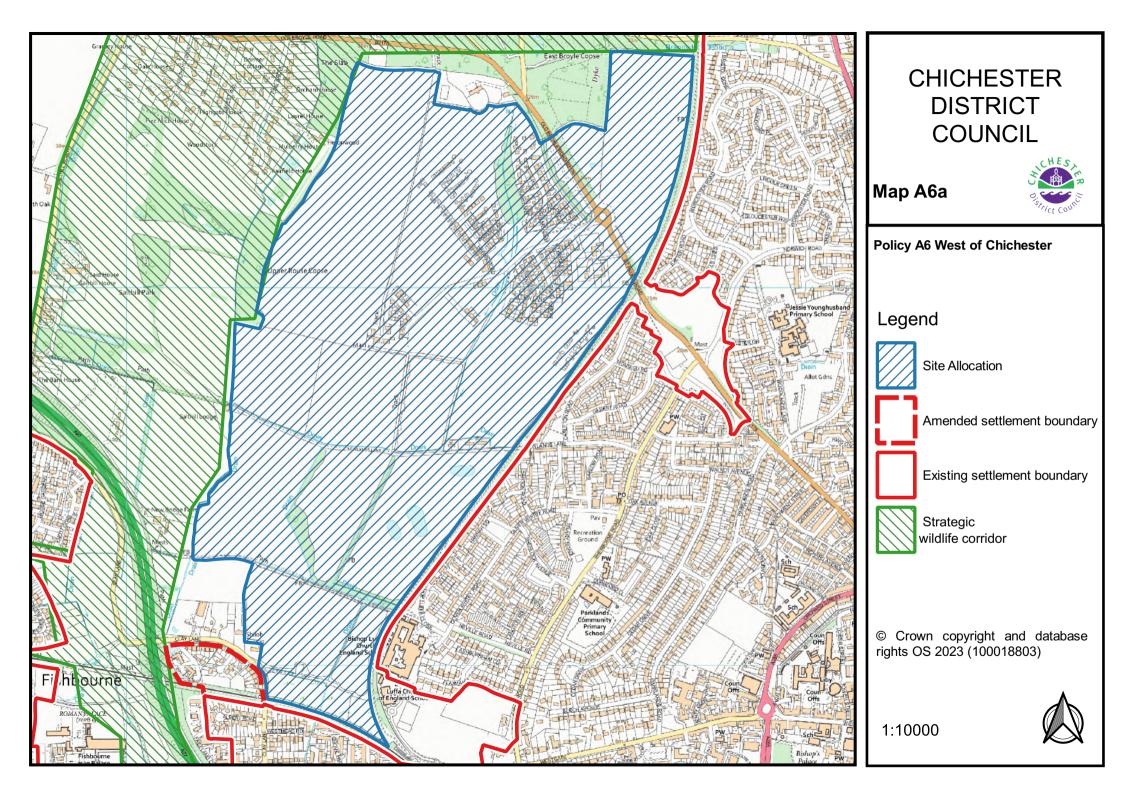

## **Chapter 10: Strategic and Area Based Policies**

The following to be added to the Policies Map:

- Policy A3: Southern Gateway Development Principles Southern Gateway Regeneration Area; Policy A4: Southern Gateway Bus Station - Bus Depot and Basin Road Car Park; and Policy A5: Southern Gateway – Police Field, Kingsham Road – Map A3-5a
- Policy A6: West of Chichester Map A6a
- Policy A7: Land at Shopwyke (Oving Parish) Map A7a
- Policy A8: Land East of Chichester Map A8a
- Policy A9: Westhampnett/North East Chichester Map A9a
- Policy A10: Land at Maudlin Farm Map A10a
- Policy A11: Highgrove Farm, Bosham Map A11a
- Policy A14: Land West of Tangmere Map A14a
- Policy A16: Goodwood Motor Circuit and Airfield Map A16a
- Policy A17: Development within the vicinity of Goodwood Motor Circuit and Airfield – Map A17a
- Policy A20: Land South of Bognor Road (employment allocation) Map A20a
- Policy A21: Land East of Rolls Royce (safeguarded employment land) Map A21a