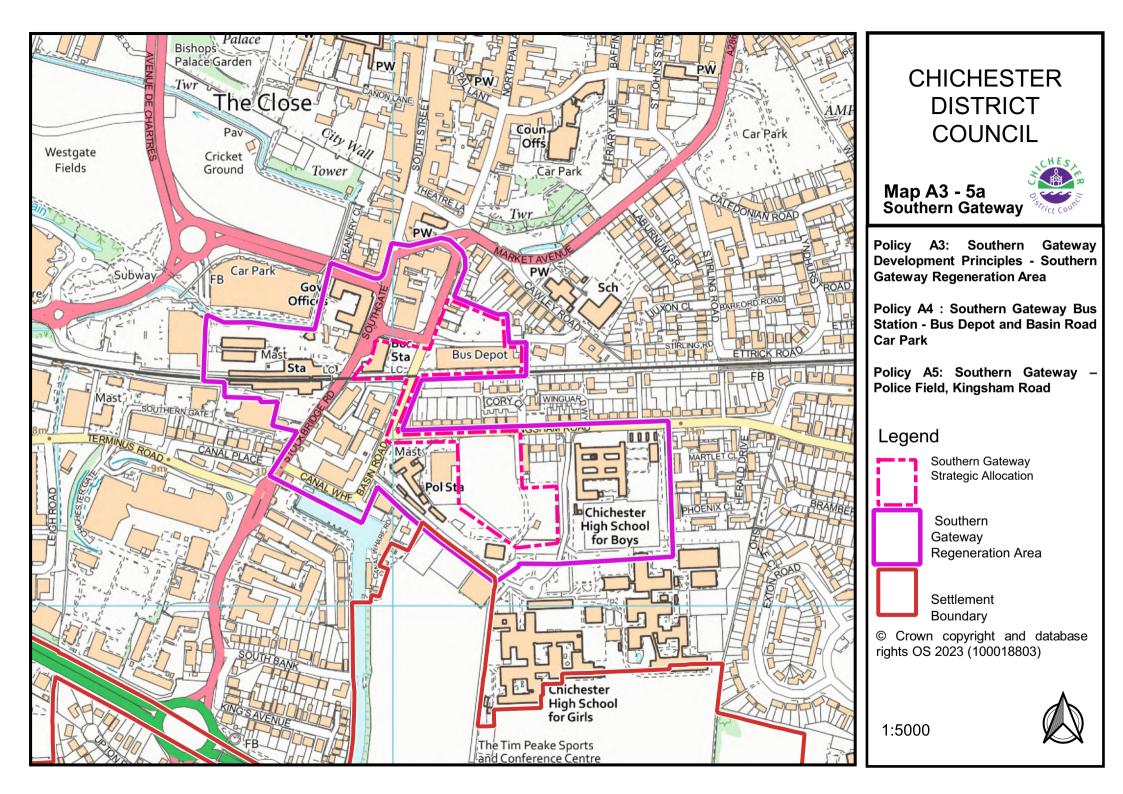

## **Chapter 10: Strategic and Area Based Policies**

The following to be added to the Policies Map:

- Policy A3: Southern Gateway Development Principles Southern Gateway Regeneration Area; Policy A4: Southern Gateway Bus Station - Bus Depot and Basin Road Car Park; and Policy A5: Southern Gateway – Police Field, Kingsham Road – Map A3-5a
- Policy A6: West of Chichester Map A6a
- Policy A7: Land at Shopwyke (Oving Parish) Map A7a
- Policy A8: Land East of Chichester Map A8a
- Policy A9: Westhampnett/North East Chichester Map A9a
- Policy A10: Land at Maudlin Farm Map A10a
- Policy A11: Highgrove Farm, Bosham Map A11a
- Policy A14: Land West of Tangmere Map A14a
- Policy A16: Goodwood Motor Circuit and Airfield Map A16a
- Policy A17: Development within the vicinity of Goodwood Motor Circuit and Airfield – Map A17a
- Policy A20: Land South of Bognor Road (employment allocation) Map A20a
- Policy A21: Land East of Rolls Royce (safeguarded employment land) Map A21a