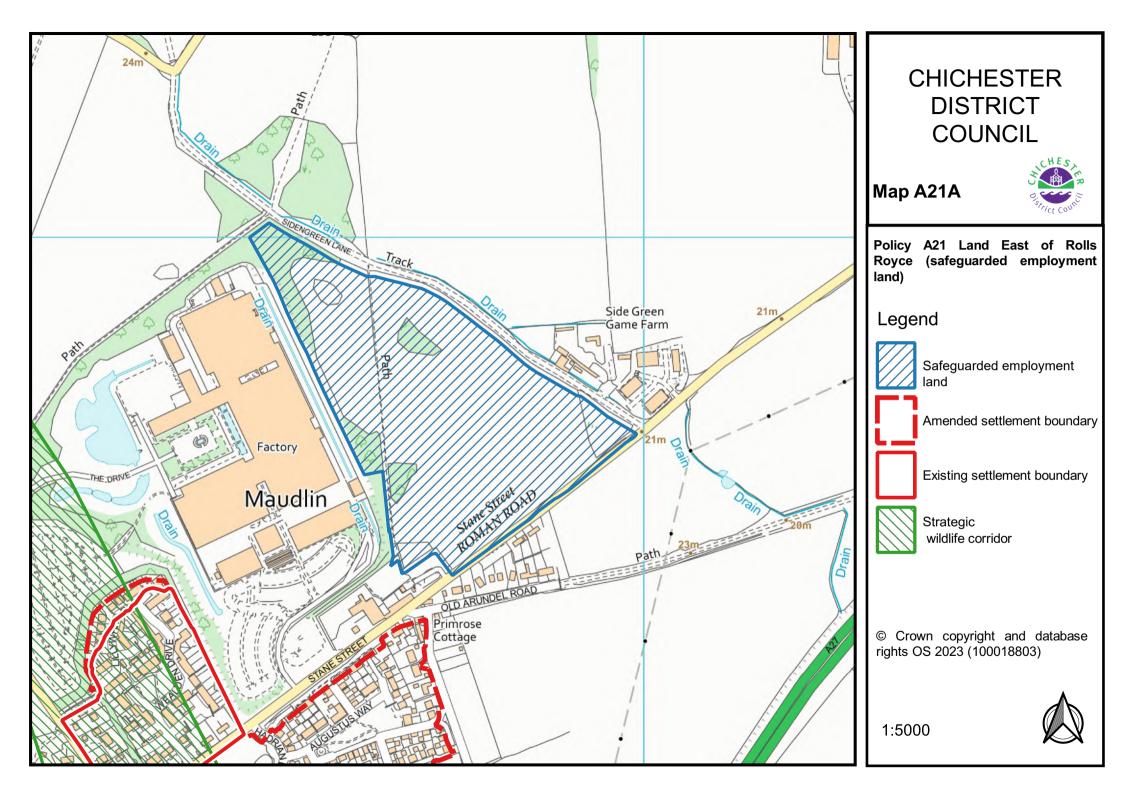

## **Chapter 10: Strategic and Area Based Policies**

The following to be added to the Policies Map:

- Policy A3: Southern Gateway Development Principles Southern Gateway Regeneration Area; Policy A4: Southern Gateway Bus Station - Bus Depot and Basin Road Car Park; and Policy A5: Southern Gateway – Police Field, Kingsham Road – Map A3-5a
- Policy A6: West of Chichester Map A6a
- Policy A7: Land at Shopwyke (Oving Parish) Map A7a
- Policy A8: Land East of Chichester Map A8a
- Policy A9: Westhampnett/North East Chichester Map A9a
- Policy A10: Land at Maudlin Farm Map A10a
- Policy A11: Highgrove Farm, Bosham Map A11a
- Policy A14: Land West of Tangmere Map A14a
- Policy A16: Goodwood Motor Circuit and Airfield Map A16a
- Policy A17: Development within the vicinity of Goodwood Motor Circuit and Airfield – Map A17a
- Policy A20: Land South of Bognor Road (employment allocation) Map A20a
- Policy A21: Land East of Rolls Royce (safeguarded employment land) Map A21a