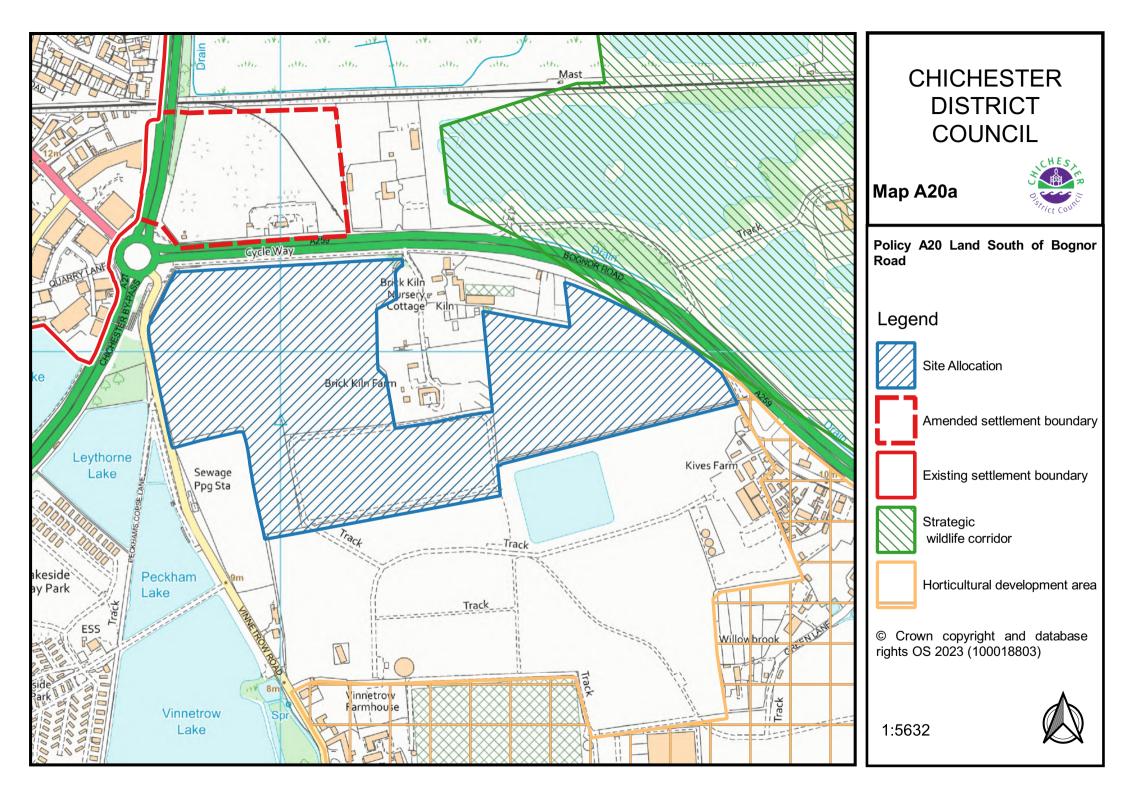

## **Chapter 10: Strategic and Area Based Policies**

The following to be added to the Policies Map:

- Policy A3: Southern Gateway Development Principles Southern Gateway Regeneration Area; Policy A4: Southern Gateway Bus Station - Bus Depot and Basin Road Car Park; and Policy A5: Southern Gateway – Police Field, Kingsham Road – Map A3-5a
- Policy A6: West of Chichester Map A6a
- Policy A7: Land at Shopwyke (Oving Parish) Map A7a
- Policy A8: Land East of Chichester Map A8a
- Policy A9: Westhampnett/North East Chichester Map A9a
- Policy A10: Land at Maudlin Farm Map A10a
- Policy A11: Highgrove Farm, Bosham Map A11a
- Policy A14: Land West of Tangmere Map A14a
- Policy A16: Goodwood Motor Circuit and Airfield Map A16a
- Policy A17: Development within the vicinity of Goodwood Motor Circuit and Airfield – Map A17a
- Policy A20: Land South of Bognor Road (employment allocation) Map A20a
- Policy A21: Land East of Rolls Royce (safeguarded employment land) Map A21a