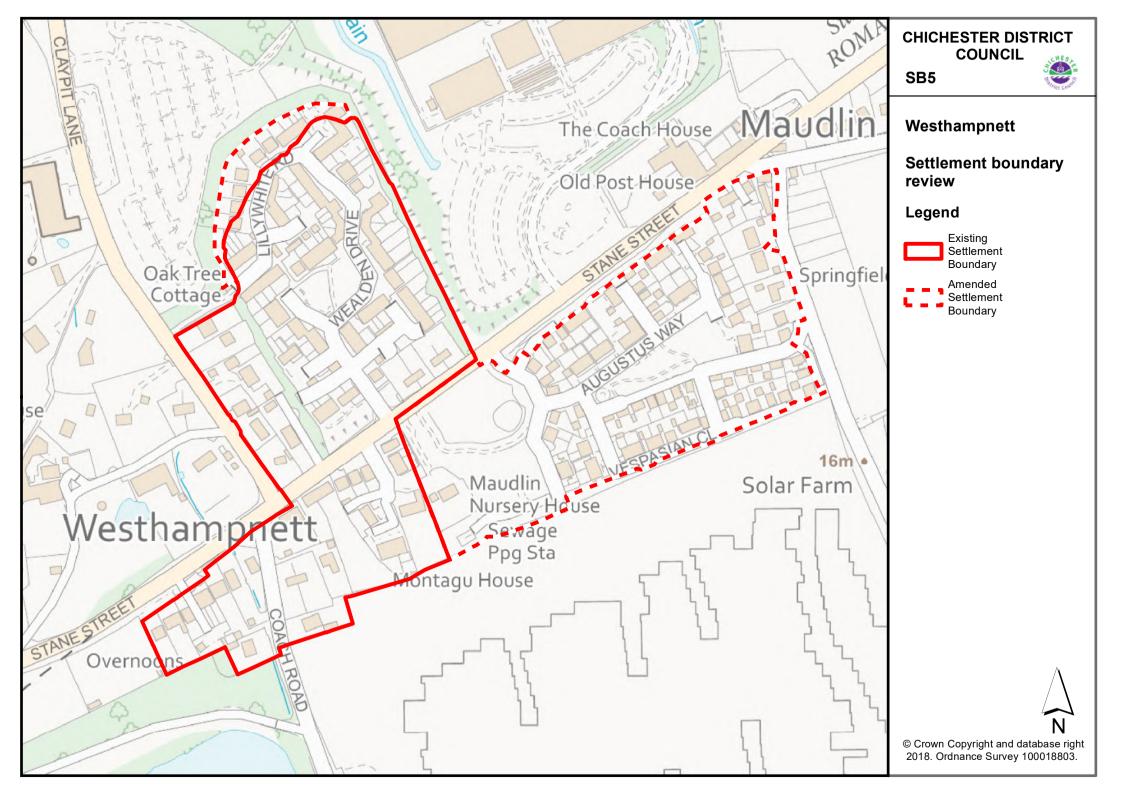

## **Chapter 3: Spatial Strategy**

Policy S2 Settlement Hierarchy – settlement boundaries to be added as detailed on the following maps:

- Map SB1 Chichester City;
- Map SB2 East Wittering & Bracklesham;
- Map SB3 North Mundham;
- Map SB4 Stockbridge;
- Map SB5 Westhampnett.