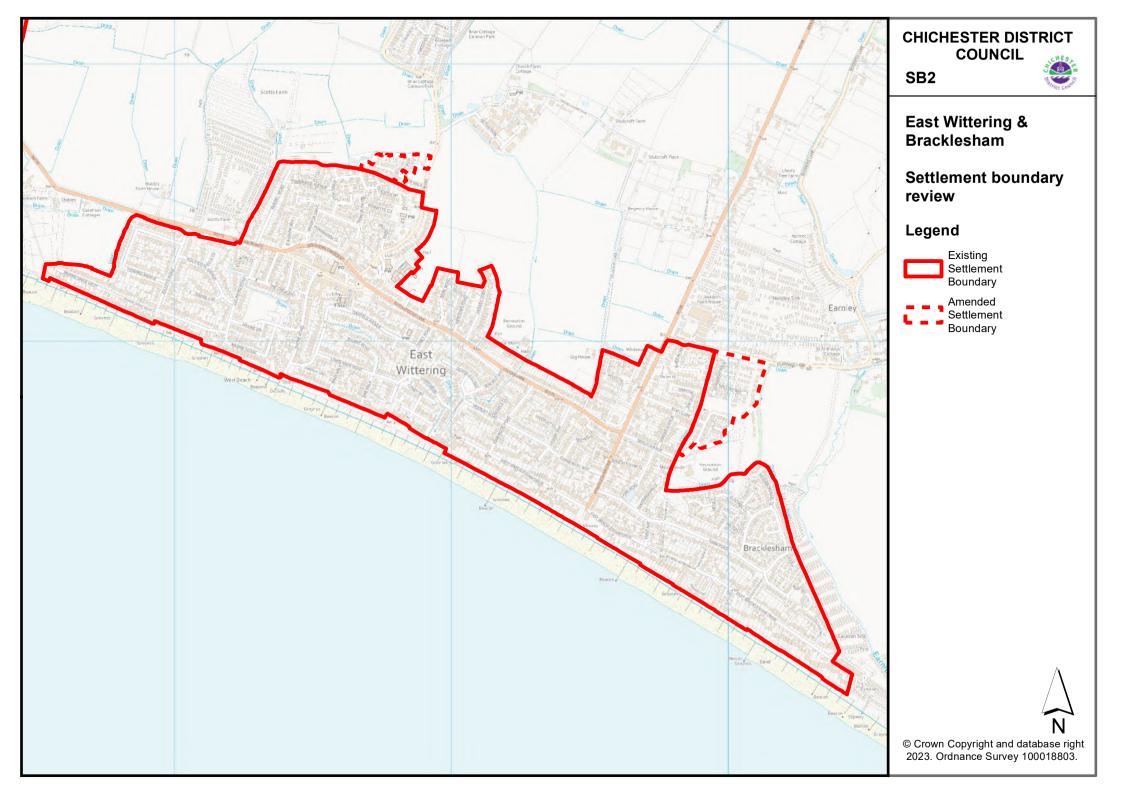

## **Chapter 3: Spatial Strategy**

Policy S2 Settlement Hierarchy – settlement boundaries to be added as detailed on the following maps:

- Map SB1 Chichester City;
- Map SB2 East Wittering & Bracklesham;
- Map SB3 North Mundham;
- Map SB4 Stockbridge;
- Map SB5 Westhampnett.