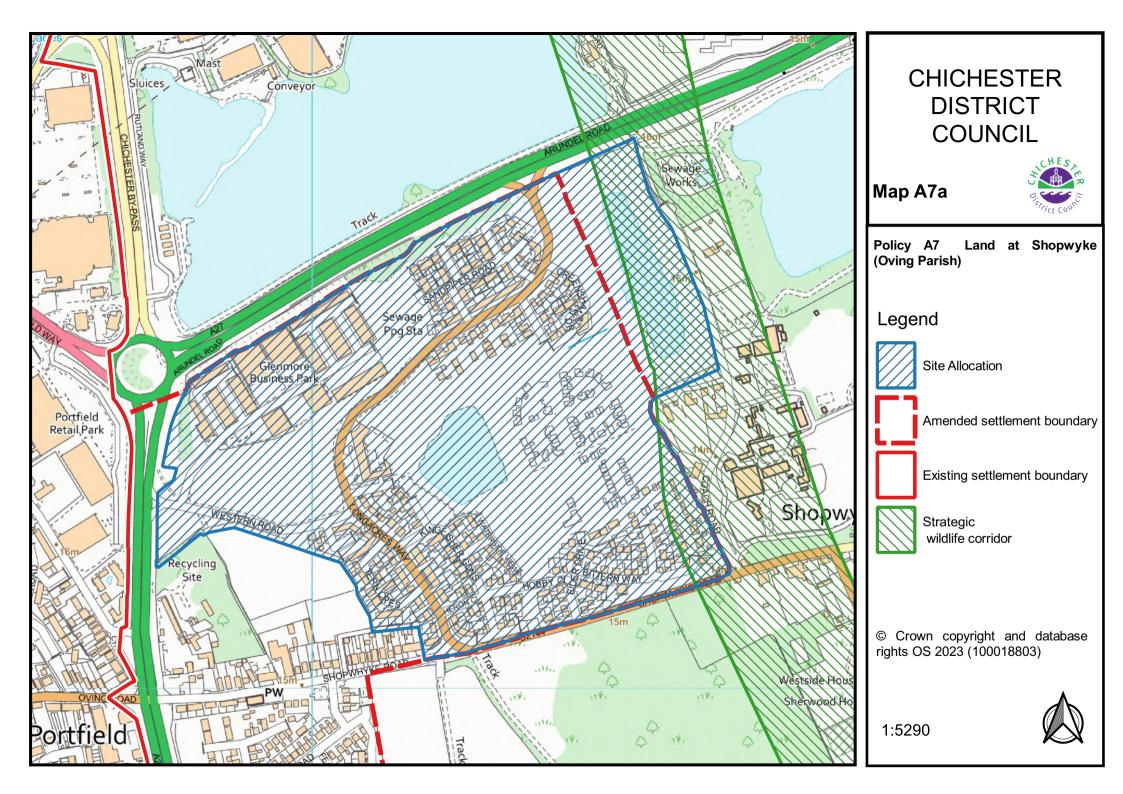

## **Chapter 10: Strategic and Area Based Policies**

The following to be added to the Policies Map:

- Policy A3: Southern Gateway Development Principles Southern Gateway Regeneration Area; Policy A4: Southern Gateway Bus Station - Bus Depot and Basin Road Car Park; and Policy A5: Southern Gateway – Police Field, Kingsham Road – Map A3-5a
- Policy A6: West of Chichester Map A6a
- Policy A7: Land at Shopwyke (Oving Parish) Map A7a
- Policy A8: Land East of Chichester Map A8a
- Policy A9: Westhampnett/North East Chichester Map A9a
- Policy A10: Land at Maudlin Farm Map A10a
- Policy A11: Highgrove Farm, Bosham Map A11a
- Policy A14: Land West of Tangmere Map A14a
- Policy A16: Goodwood Motor Circuit and Airfield Map A16a
- Policy A17: Development within the vicinity of Goodwood Motor Circuit and Airfield – Map A17a
- Policy A20: Land South of Bognor Road (employment allocation) Map A20a
- Policy A21: Land East of Rolls Royce (safeguarded employment land) Map A21a