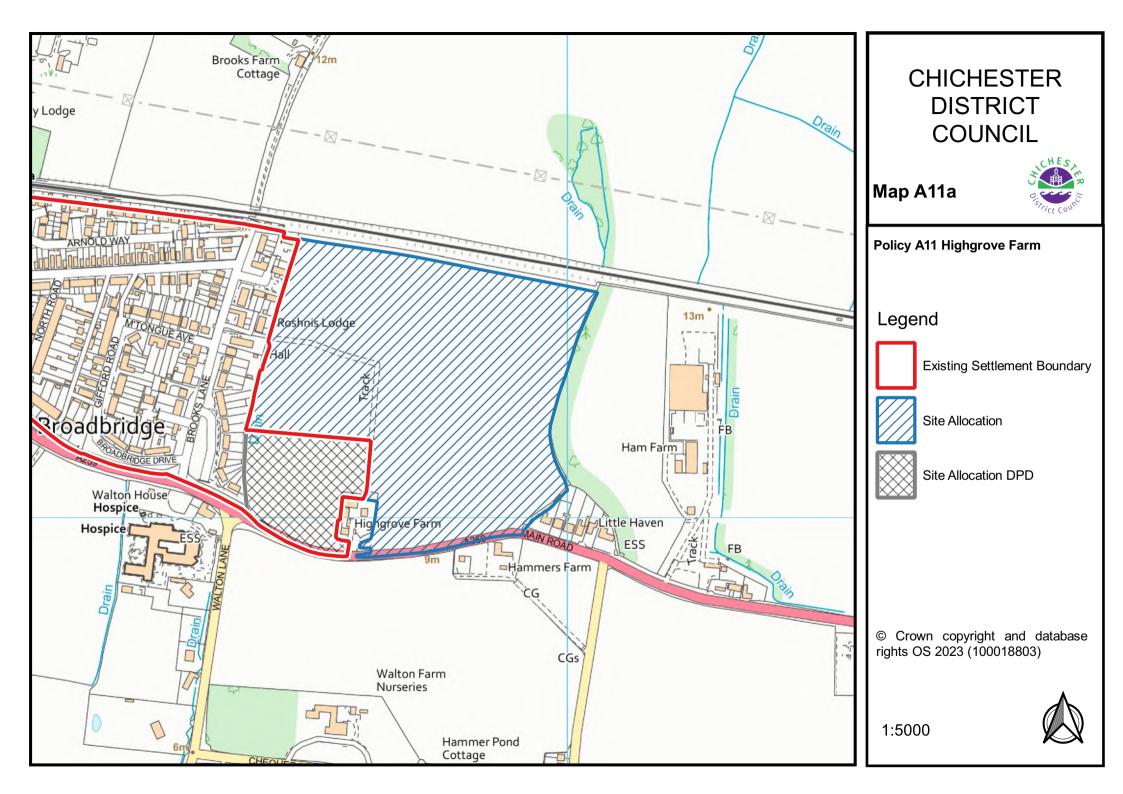

## **Chapter 10: Strategic and Area Based Policies**

The following to be added to the Policies Map:

- Policy A3: Southern Gateway Development Principles Southern Gateway Regeneration Area; Policy A4: Southern Gateway Bus Station - Bus Depot and Basin Road Car Park; and Policy A5: Southern Gateway – Police Field, Kingsham Road – Map A3-5a
- Policy A6: West of Chichester Map A6a
- Policy A7: Land at Shopwyke (Oving Parish) Map A7a
- Policy A8: Land East of Chichester Map A8a
- Policy A9: Westhampnett/North East Chichester Map A9a
- Policy A10: Land at Maudlin Farm Map A10a
- Policy A11: Highgrove Farm, Bosham Map A11a
- Policy A14: Land West of Tangmere Map A14a
- Policy A16: Goodwood Motor Circuit and Airfield Map A16a
- Policy A17: Development within the vicinity of Goodwood Motor Circuit and Airfield – Map A17a
- Policy A20: Land South of Bognor Road (employment allocation) Map A20a
- Policy A21: Land East of Rolls Royce (safeguarded employment land) Map A21a