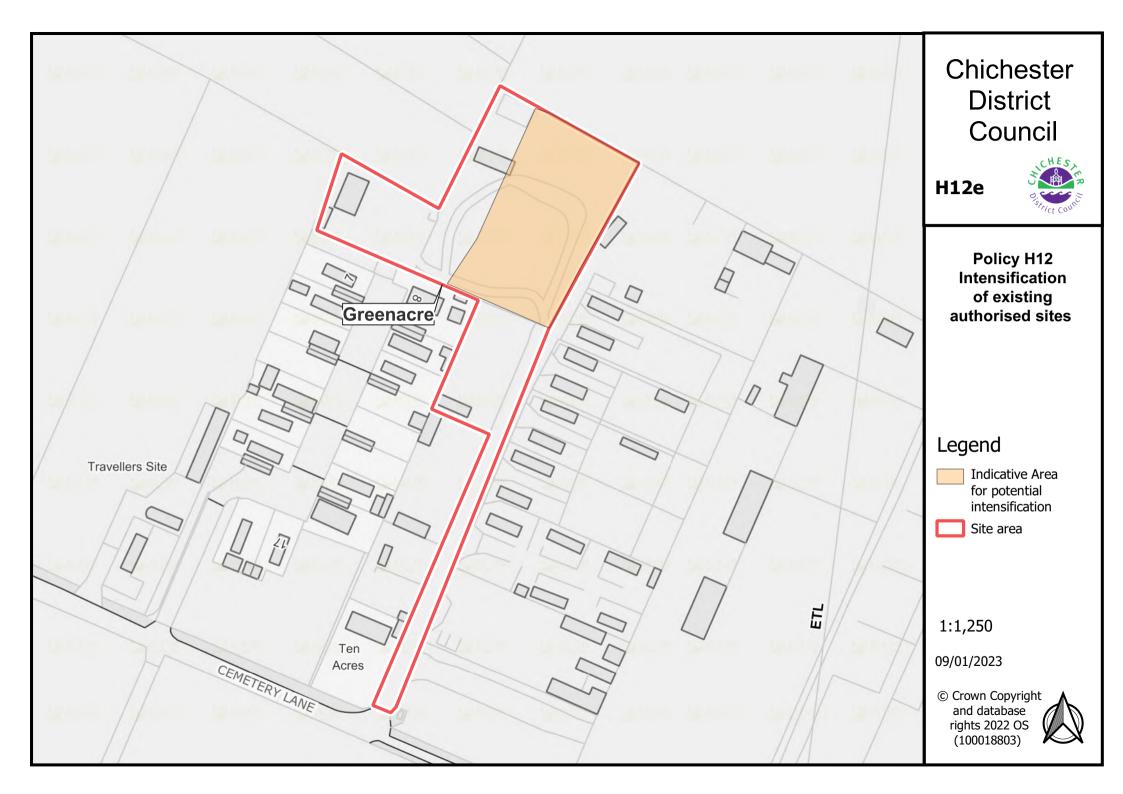

## **Chapter 5: Housing**

Policy H2: Strategic Locations/Allocations 2021-2039 – see Chapter 10 below for list of sites to be added to policies map.

Gypsy and Traveller: Policy H12 Intensification sites – the following to be added to the Policies Map:

- Map H12a Cherry West
- Map H12b Land at Lakeside Barn
- Map H12c Tower View Nurseries North and South
- Map H12d Connors, Scant Road East
- Map H12e Greenacre
- Map H12f Sunrise, Southbourne
- Map H12g The Stables, Bracklesham Lane
- Map H12h Five Paddocks Farm