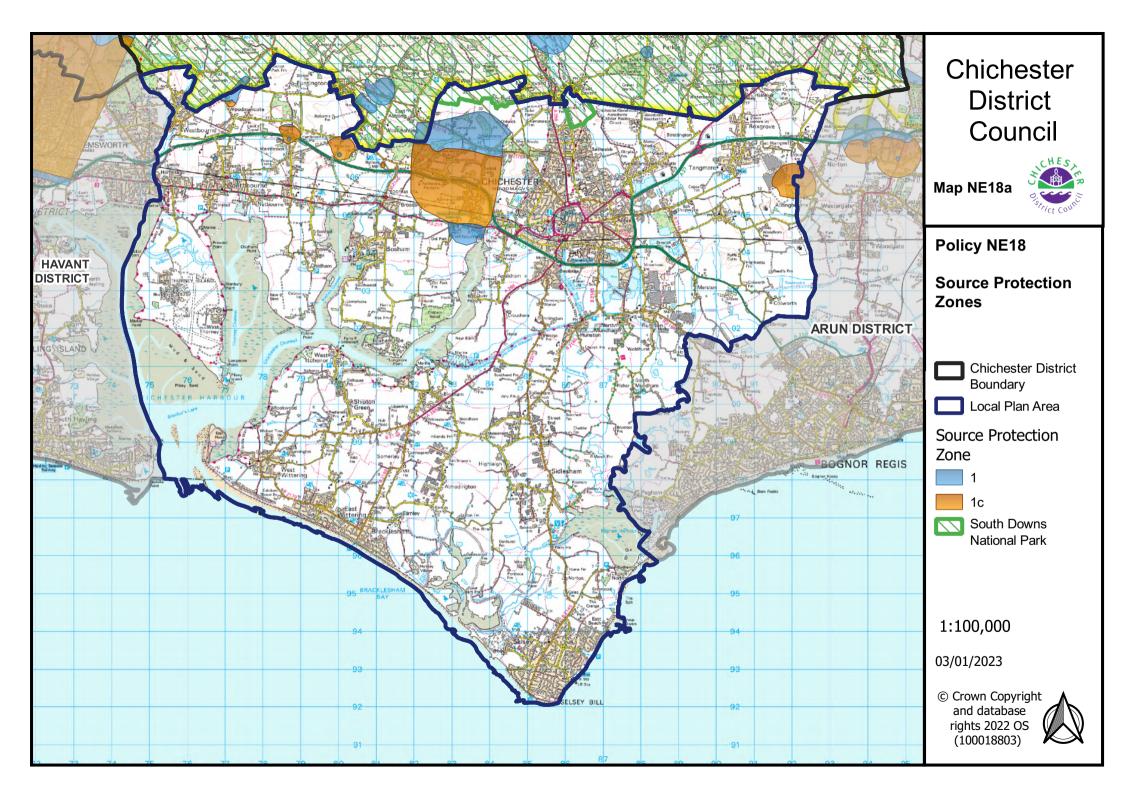

#### **Chapter 4: Climate Change and the Natural Environment**

Policy NE4 Strategic Wildlife Corridors – to be added as detailed on Map NE4a West of City Corridors and Map NE4b East of City Corridors.

Policy NE18 Source Protection Zones – Zones 1 and 1c to be added as detailed on Map NE18a.