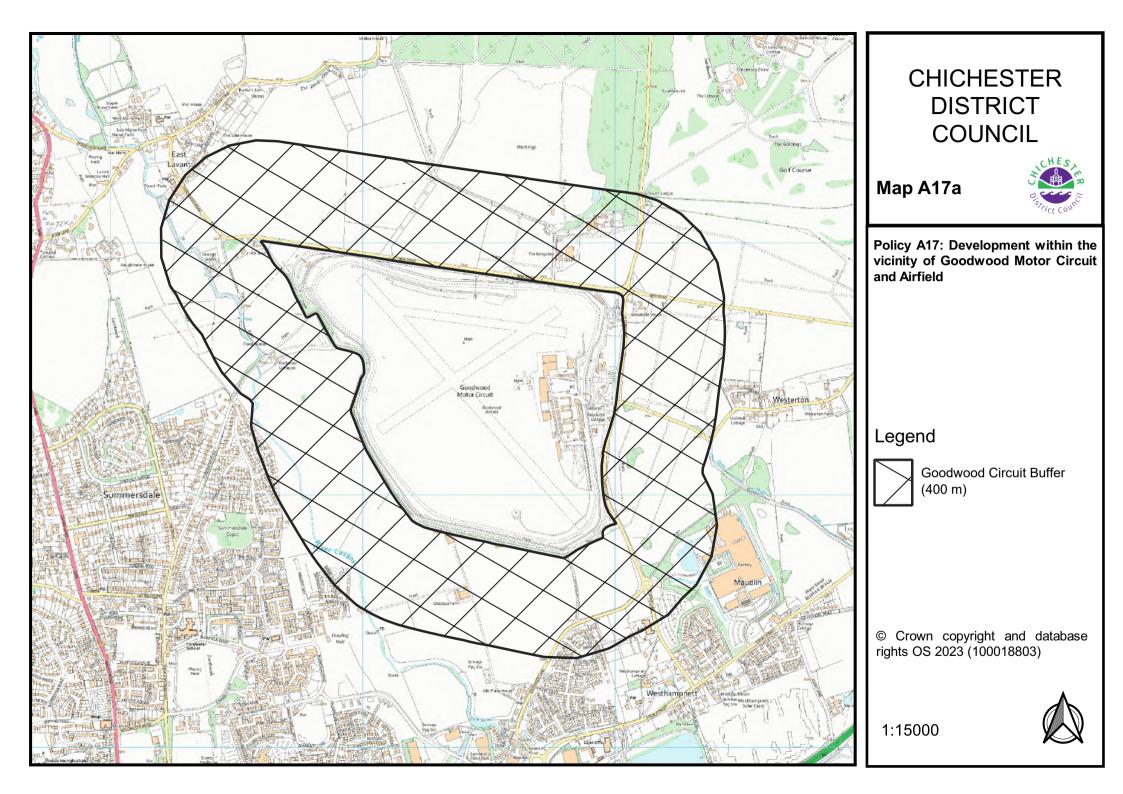

## **Chapter 10: Strategic and Area Based Policies**

The following to be added to the Policies Map:

- Policy A3: Southern Gateway Development Principles Southern Gateway Regeneration Area; Policy A4: Southern Gateway Bus Station - Bus Depot and Basin Road Car Park; and Policy A5: Southern Gateway – Police Field, Kingsham Road – Map A3-5a
- Policy A6: West of Chichester Map A6a
- Policy A7: Land at Shopwyke (Oving Parish) Map A7a
- Policy A8: Land East of Chichester Map A8a
- Policy A9: Westhampnett/North East Chichester Map A9a
- Policy A10: Land at Maudlin Farm Map A10a
- Policy A11: Highgrove Farm, Bosham Map A11a
- Policy A14: Land West of Tangmere Map A14a
- Policy A16: Goodwood Motor Circuit and Airfield Map A16a
- Policy A17: Development within the vicinity of Goodwood Motor Circuit and Airfield – Map A17a
- Policy A20: Land South of Bognor Road (employment allocation) Map A20a
- Policy A21: Land East of Rolls Royce (safeguarded employment land) Map A21a