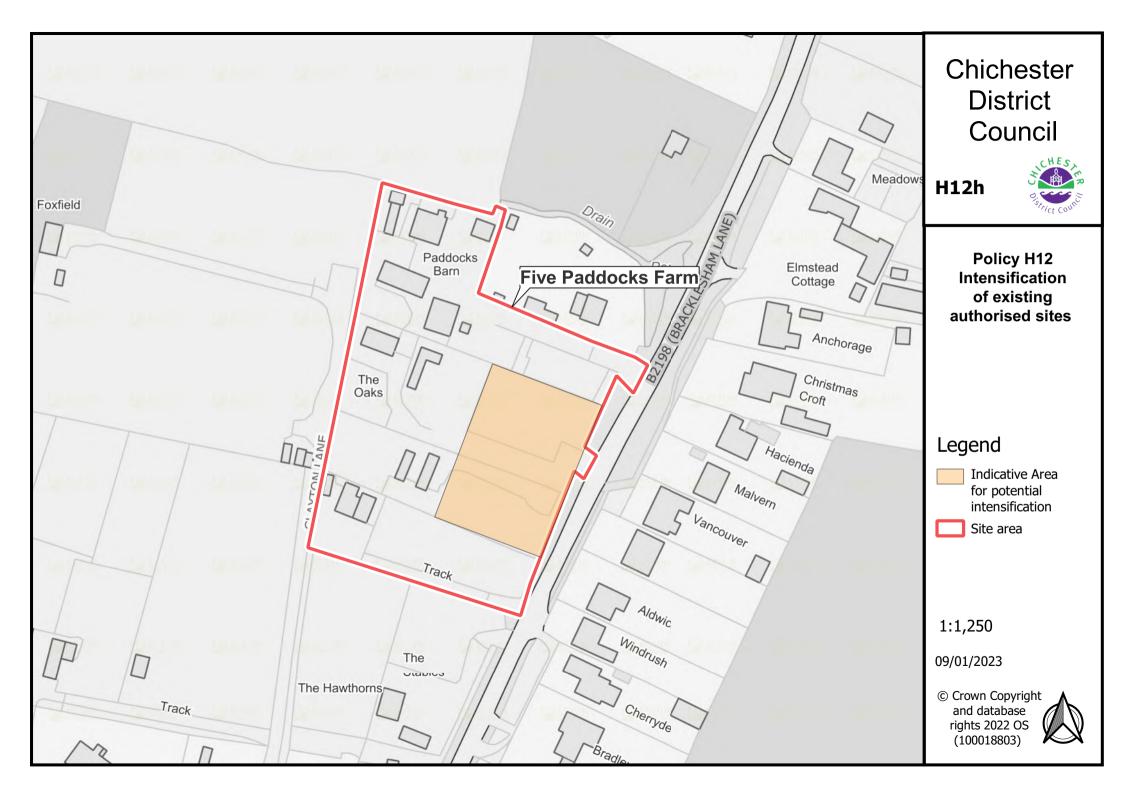

## **Chapter 5: Housing**

Policy H2: Strategic Locations/Allocations 2021-2039 – see Chapter 10 below for list of sites to be added to policies map.

Gypsy and Traveller: Policy H12 Intensification sites – the following to be added to the Policies Map:

- Map H12a Cherry West
- Map H12b Land at Lakeside Barn
- Map H12c Tower View Nurseries North and South
- Map H12d Connors, Scant Road East
- Map H12e Greenacre
- Map H12f Sunrise, Southbourne
- Map H12g The Stables, Bracklesham Lane
- Map H12h Five Paddocks Farm