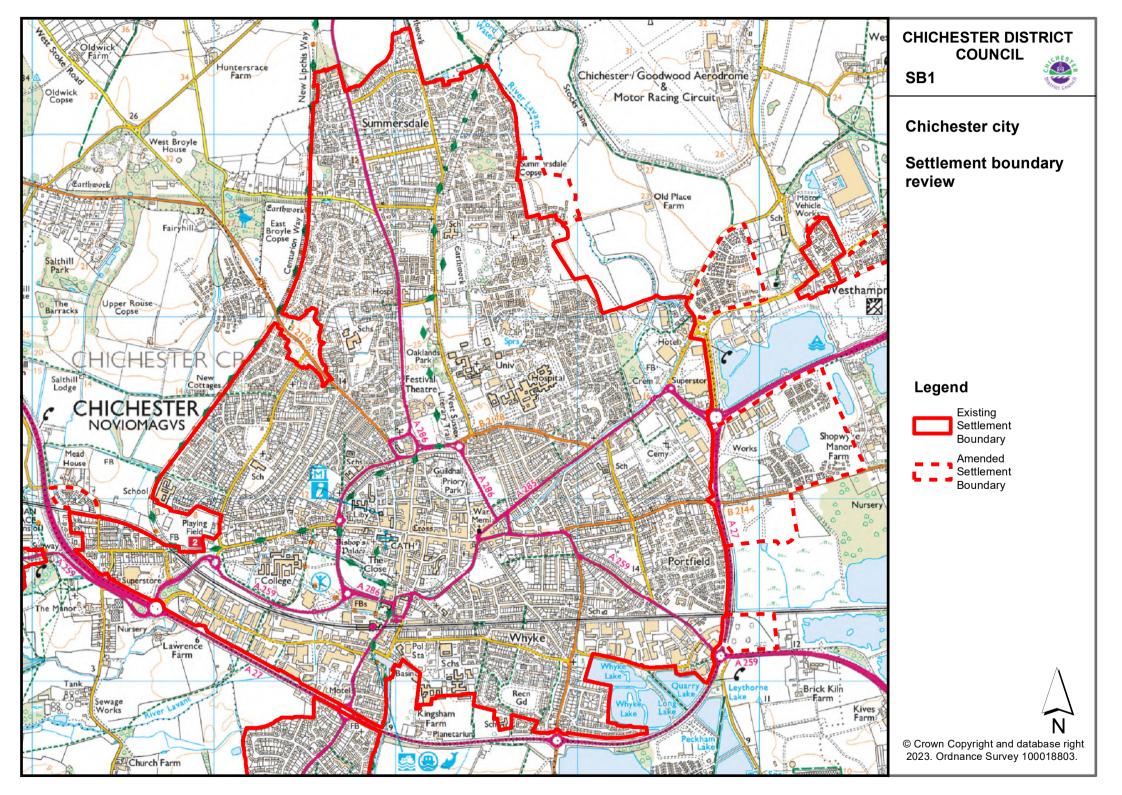

## **Chapter 3: Spatial Strategy**

Policy S2 Settlement Hierarchy – settlement boundaries to be added as detailed on the following maps:

- Map SB1 Chichester City;
- Map SB2 East Wittering & Bracklesham;
- Map SB3 North Mundham;
- Map SB4 Stockbridge;
- Map SB5 Westhampnett.