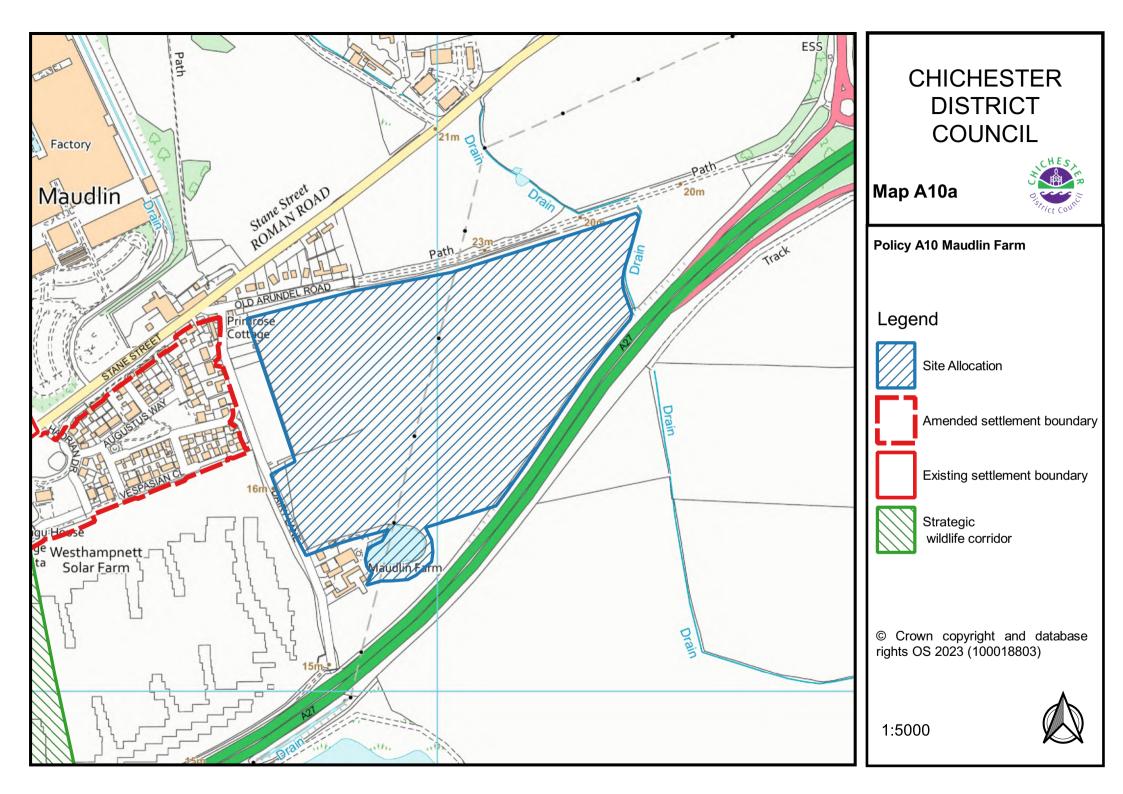

## **Chapter 10: Strategic and Area Based Policies**

The following to be added to the Policies Map:

- Policy A3: Southern Gateway Development Principles Southern Gateway Regeneration Area; Policy A4: Southern Gateway Bus Station - Bus Depot and Basin Road Car Park; and Policy A5: Southern Gateway – Police Field, Kingsham Road – Map A3-5a
- Policy A6: West of Chichester Map A6a
- Policy A7: Land at Shopwyke (Oving Parish) Map A7a
- Policy A8: Land East of Chichester Map A8a
- Policy A9: Westhampnett/North East Chichester Map A9a
- Policy A10: Land at Maudlin Farm Map A10a
- Policy A11: Highgrove Farm, Bosham Map A11a
- Policy A14: Land West of Tangmere Map A14a
- Policy A16: Goodwood Motor Circuit and Airfield Map A16a
- Policy A17: Development within the vicinity of Goodwood Motor Circuit and Airfield – Map A17a
- Policy A20: Land South of Bognor Road (employment allocation) Map A20a
- Policy A21: Land East of Rolls Royce (safeguarded employment land) Map A21a