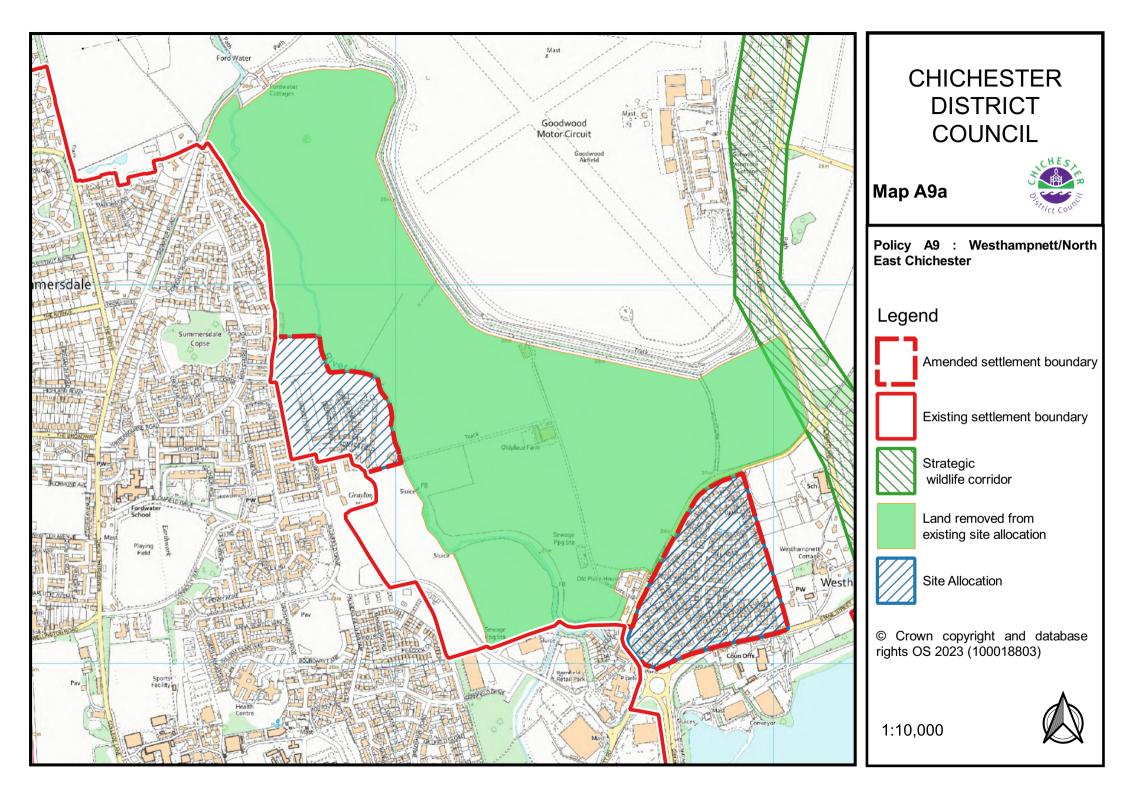

## **Chapter 10: Strategic and Area Based Policies**

The following to be added to the Policies Map:

- Policy A3: Southern Gateway Development Principles Southern Gateway Regeneration Area; Policy A4: Southern Gateway Bus Station - Bus Depot and Basin Road Car Park; and Policy A5: Southern Gateway – Police Field, Kingsham Road – Map A3-5a
- Policy A6: West of Chichester Map A6a
- Policy A7: Land at Shopwyke (Oving Parish) Map A7a
- Policy A8: Land East of Chichester Map A8a
- Policy A9: Westhampnett/North East Chichester Map A9a
- Policy A10: Land at Maudlin Farm Map A10a
- Policy A11: Highgrove Farm, Bosham Map A11a
- Policy A14: Land West of Tangmere Map A14a
- Policy A16: Goodwood Motor Circuit and Airfield Map A16a
- Policy A17: Development within the vicinity of Goodwood Motor Circuit and Airfield – Map A17a
- Policy A20: Land South of Bognor Road (employment allocation) Map A20a
- Policy A21: Land East of Rolls Royce (safeguarded employment land) Map A21a