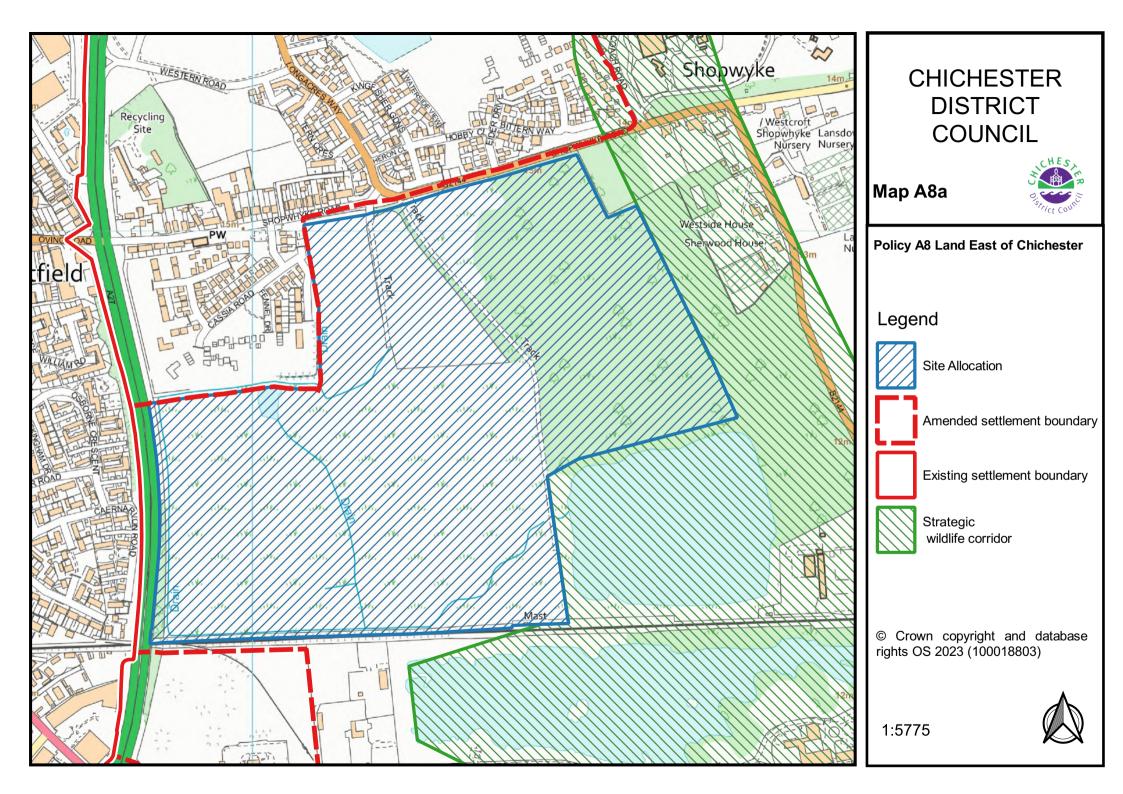

## **Chapter 10: Strategic and Area Based Policies**

The following to be added to the Policies Map:

- Policy A3: Southern Gateway Development Principles Southern Gateway Regeneration Area; Policy A4: Southern Gateway Bus Station - Bus Depot and Basin Road Car Park; and Policy A5: Southern Gateway – Police Field, Kingsham Road – Map A3-5a
- Policy A6: West of Chichester Map A6a
- Policy A7: Land at Shopwyke (Oving Parish) Map A7a
- Policy A8: Land East of Chichester Map A8a
- Policy A9: Westhampnett/North East Chichester Map A9a
- Policy A10: Land at Maudlin Farm Map A10a
- Policy A11: Highgrove Farm, Bosham Map A11a
- Policy A14: Land West of Tangmere Map A14a
- Policy A16: Goodwood Motor Circuit and Airfield Map A16a
- Policy A17: Development within the vicinity of Goodwood Motor Circuit and Airfield – Map A17a
- Policy A20: Land South of Bognor Road (employment allocation) Map A20a
- Policy A21: Land East of Rolls Royce (safeguarded employment land) Map A21a