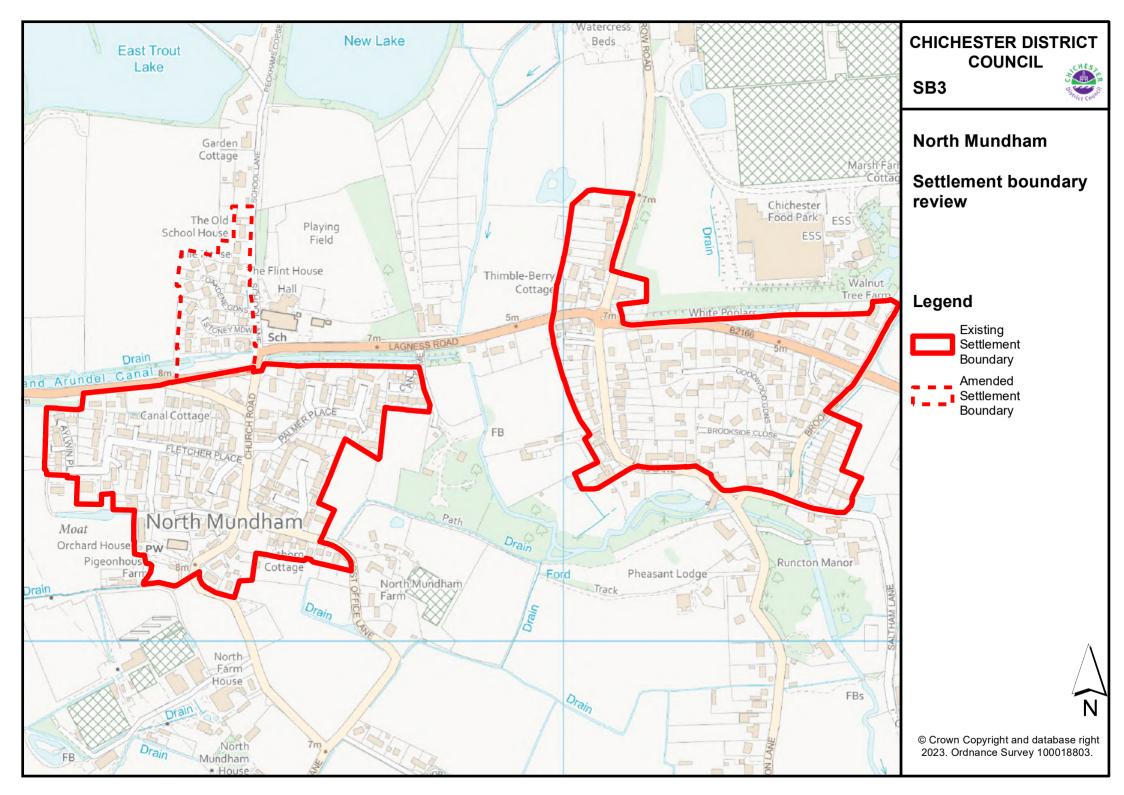

## **Chapter 3: Spatial Strategy**

Policy S2 Settlement Hierarchy – settlement boundaries to be added as detailed on the following maps:

- Map SB1 Chichester City;
- Map SB2 East Wittering & Bracklesham;
- Map SB3 North Mundham;
- Map SB4 Stockbridge;
- Map SB5 Westhampnett.