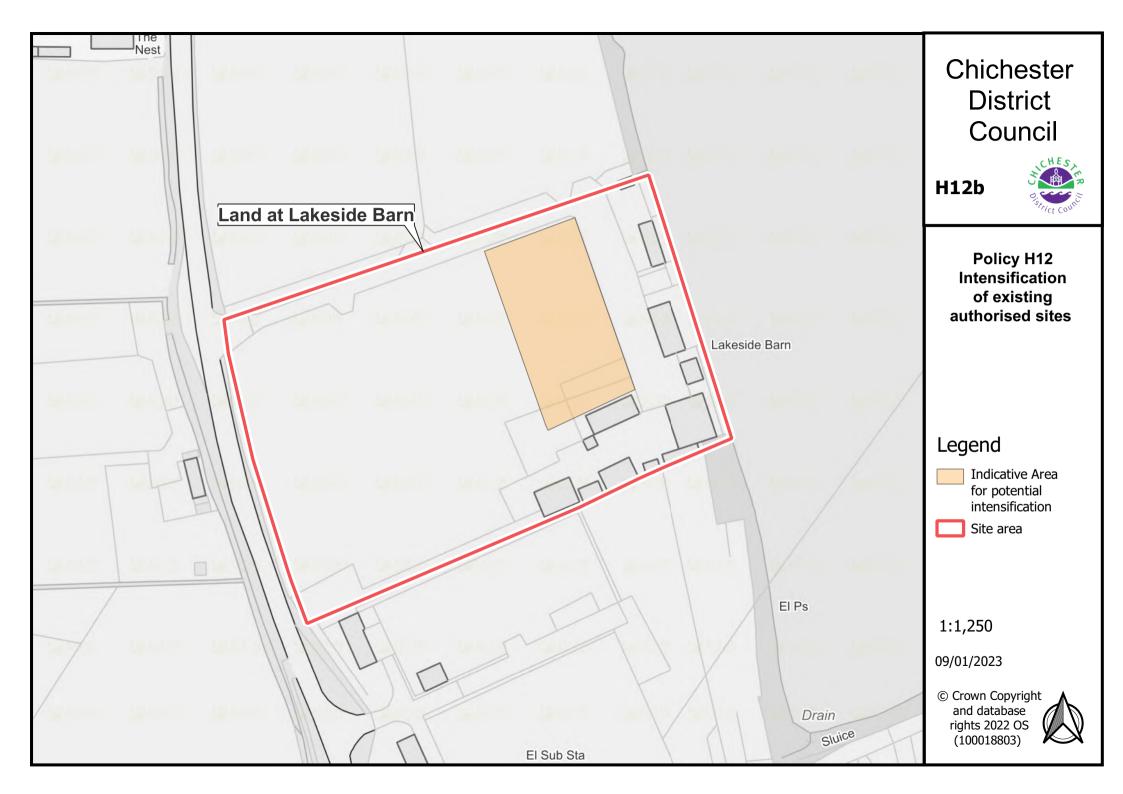

## **Chapter 5: Housing**

Policy H2: Strategic Locations/Allocations 2021-2039 – see Chapter 10 below for list of sites to be added to policies map.

Gypsy and Traveller: Policy H12 Intensification sites – the following to be added to the Policies Map:

- Map H12a Cherry West
- Map H12b Land at Lakeside Barn
- Map H12c Tower View Nurseries North and South
- Map H12d Connors, Scant Road East
- Map H12e Greenacre
- Map H12f Sunrise, Southbourne
- Map H12g The Stables, Bracklesham Lane
- Map H12h Five Paddocks Farm